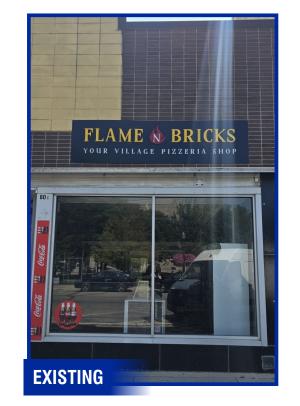

| Town of Goderich Heritage Permit Application Form                                                                                                                                                  | Reference No. 2024-009          |
|----------------------------------------------------------------------------------------------------------------------------------------------------------------------------------------------------|---------------------------------|
| A. – Property and Applicant Information                                                                                                                                                            |                                 |
| Property Address: 80 Courthouse Square                                                                                                                                                             |                                 |
| Owner Contact Information:                                                                                                                                                                         |                                 |
| Name: Aurelio Baglione - Virtus Financial Group of Compani                                                                                                                                         | es Inc.                         |
| Address & Postal Code: 100 Arbors Lane Commercial Unit D,                                                                                                                                          | Vaughan ON L4L 7G4              |
| Phone No.: 416-222-5040, 647-361-9596 Email: ale                                                                                                                                                   | exander@virtusfinancial.ca      |
| Agent Contact Information (if applicable)                                                                                                                                                          |                                 |
| Name:Said Elshawiesh/Juan Pizarro - Excellent Sign Group                                                                                                                                           |                                 |
| Address & Postal Code: 2736 Dingman Drive, London, ON N                                                                                                                                            | 6N 1G4                          |
| Phone No. 519-681-5492 ext. 13 Email: jua                                                                                                                                                          | n@excellentsigns.com            |
| □ Alterations to Building □ New Construction □ Landscaping □ Demolition □ Signage/Lighting Explain the reasons for undertaking the proposed work                                                   | Conservation District)          |
| Erection of 1 new Pizza Pizza aluminum sign with white PVC business identification                                                                                                                 | letters with the purpose of     |
|                                                                                                                                                                                                    |                                 |
| Clearly describe the changes you are undertaking to alter the p<br>pre and post appearance of the building. Attached samples of<br>Removal of existing pizza restaurant and installation of new Pi | building material and/or colour |
|                                                                                                                                                                                                    |                                 |