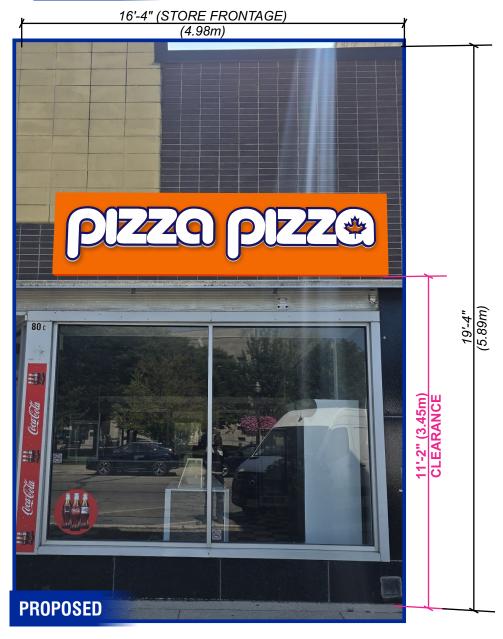

| Town of Goderich Heritage Permit Application Form                                                                                                                                                  | Reference No. 2024-009          |
|----------------------------------------------------------------------------------------------------------------------------------------------------------------------------------------------------|---------------------------------|
| A. – Property and Applicant Information                                                                                                                                                            |                                 |
| Property Address: 80 Courthouse Square                                                                                                                                                             |                                 |
| Owner Contact Information:                                                                                                                                                                         |                                 |
| Name: Aurelio Baglione - Virtus Financial Group of Compani                                                                                                                                         | es Inc.                         |
| Address & Postal Code: 100 Arbors Lane Commercial Unit D,                                                                                                                                          | Vaughan ON L4L 7G4              |
| Phone No.: 416-222-5040, 647-361-9596 Email: ale                                                                                                                                                   | exander@virtusfinancial.ca      |
| Agent Contact Information (if applicable)                                                                                                                                                          |                                 |
| Name:Said Elshawiesh/Juan Pizarro - Excellent Sign Group                                                                                                                                           |                                 |
| Address & Postal Code: 2736 Dingman Drive, London, ON N                                                                                                                                            | 6N 1G4                          |
| Phone No. 519-681-5492 ext. 13 Email: jua                                                                                                                                                          | n@excellentsigns.com            |
| □ Alterations to Building □ New Construction □ Landscaping □ Demolition □ Signage/Lighting Explain the reasons for undertaking the proposed work                                                   | Conservation District)          |
| Erection of 1 new Pizza Pizza aluminum sign with white PVC business identification                                                                                                                 | letters with the purpose of     |
|                                                                                                                                                                                                    |                                 |
| Clearly describe the changes you are undertaking to alter the p<br>pre and post appearance of the building. Attached samples of<br>Removal of existing pizza restaurant and installation of new Pi | building material and/or colour |
|                                                                                                                                                                                                    |                                 |