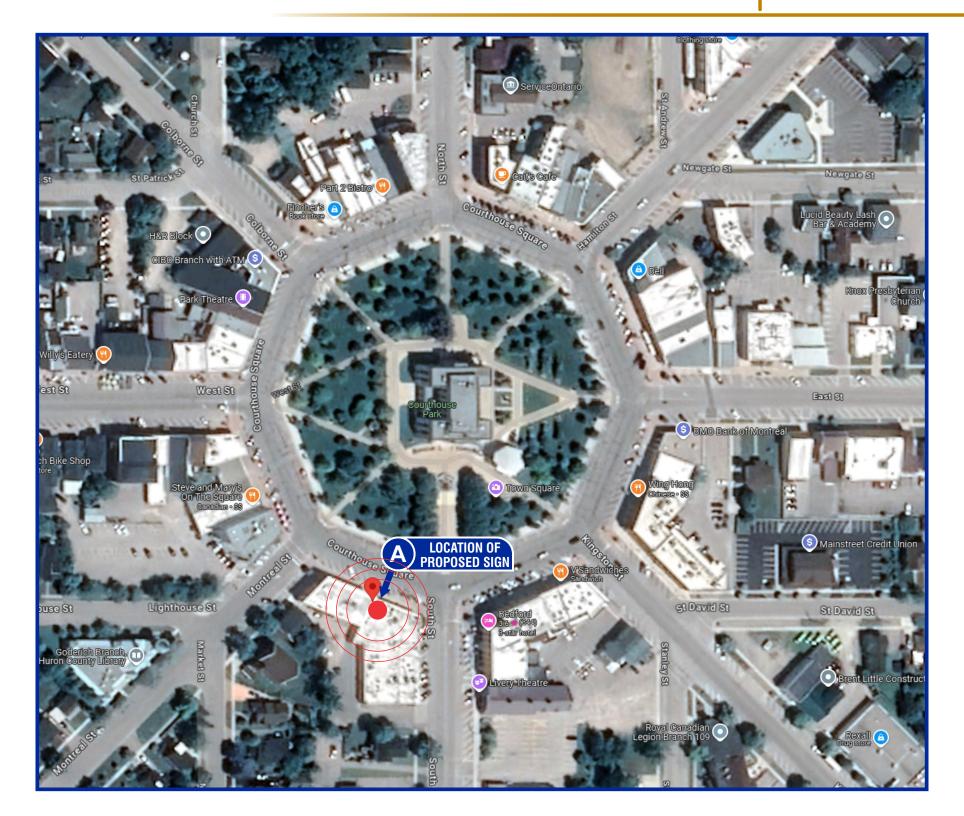

# TITLE SITE PLAN

PROJECT
PIZZA PIZZA #615
80 Courthouse Sq
Goderich, ON

2736 Dingman Drive London, Ontario N6N 1G4 Excellent: 519-681-5492 Meteor: 905-936-5454 Total: 519-652-8300 Sackace

| Revision # | Date       | Reason |
|------------|------------|--------|
| R1         | 00/00/0000 |        |
| R2         | 00/00/0000 |        |
| R3         | 00/00/0000 |        |
| R4         | 00/00/0000 |        |

MUNICIPAL BY-LAW
N/A

LL CRITERIA
None Provided

ZONING

DRAWN BY SALESPERSON
N/A

FILE NAME
241081-01-PP-615-80 Courthouse Sq-Goderich-ON
PERMIT

SIGN AREA
N/A sq.ft/ m²
SIGN WEIGHT
N/A lbs/ kg

PRODUCTION READY
SITE SURVEY
SITE PHOTO(S)