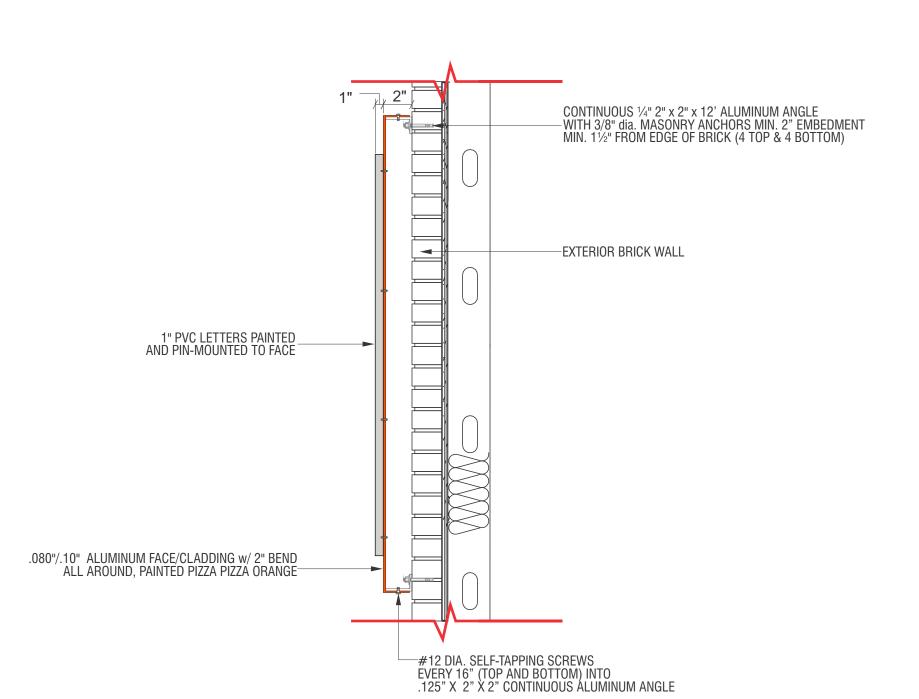

## TITLE **CROSS SECTION**

**PROJECT** PIZZA PIZZA #615 80 Courthouse Sq

Goderich, ON

2736 Dingman Drive London, Ontario N6N 1G4 Excellent: 519-681-5492 Meteor: 905-936-5454 Total: 519-652-8300 sac⊭ace 🛐 🀠

METEOR SIGNS CERTIFIED

| ALL PENETRATIONS OF EXTERIOR<br>ENVELOPE TO BE CAULKED TO<br>MAINTAIN WEATHERPROOFING | ALL MOUNTING METHODS & MATERIALS CONFIRMED BY INSTALLER TO CONFORM WITH MUNICIPAL |
|---------------------------------------------------------------------------------------|-----------------------------------------------------------------------------------|
|                                                                                       |                                                                                   |

\_ .080"/.10" ALUMINUM BACKGROUND CLADDING w/ 2" BEND PAINTED PIZZA PIZZA ORANGE **EXAMPLE** 

| Revision # | Date       | Reason |
|------------|------------|--------|
| R1         | 00/00/0000 |        |
| R2         | 00/00/0000 |        |
| R3         | 00/00/0000 |        |
| R4         | 00/00/0000 |        |