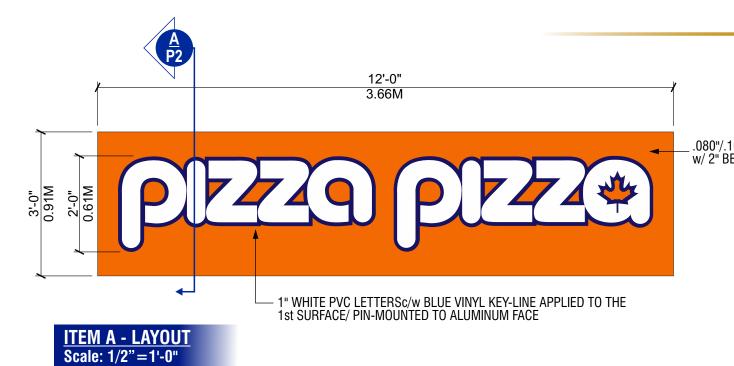

#### **ALUMINUM SIGN PANEL WITH PVC GRAPHICS NON-ILLUMINATED**

**PROJECT** PIZZA PIZZA #615

80 Courthouse Sq Goderich, ON

2736 Dingman Drive London, Ontario N6N 1G4 Excellent: 519-681-5492 Meteor: 905-936-5454 Total: 519-652-8300

\_ .080"/.10" ALUMINUM BACKGROUND CLADDING w/ 2" BEND PAINTED PIZZA PIZZA ORANGE **EXAMPLE** 

| Revision # | Date       | Reason |
|------------|------------|--------|
| R1         | 00/00/0000 |        |
| R2         | 00/00/0000 |        |
| R3         | 00/00/0000 |        |
| R4         | 00/00/0000 |        |

**MUNICIPAL BY-LAW** LL CRITERIA None Provided **ZONING** 

**DRAWN BY SALESPERSON** N/A **FILE NAME** 

36 sq.ft/ 3.33m<sup>2</sup> **SIGN WEIGHT** 241081-01-PP-615-80 Courthouse Sq-Goderich-ON \_PERMIT 125 lbs/ 56.7kg

**SIGN AREA** 

 $\bigcirc$  $\bigcirc$ 

**PRODUCTION READY** SITE SURVEY

SITE PHOTO(S)

DATE Sep. 18th, 2024 **SCALE** 

As Noted Above

**DRAWING** 241081-01

PAGE - 1 of 3