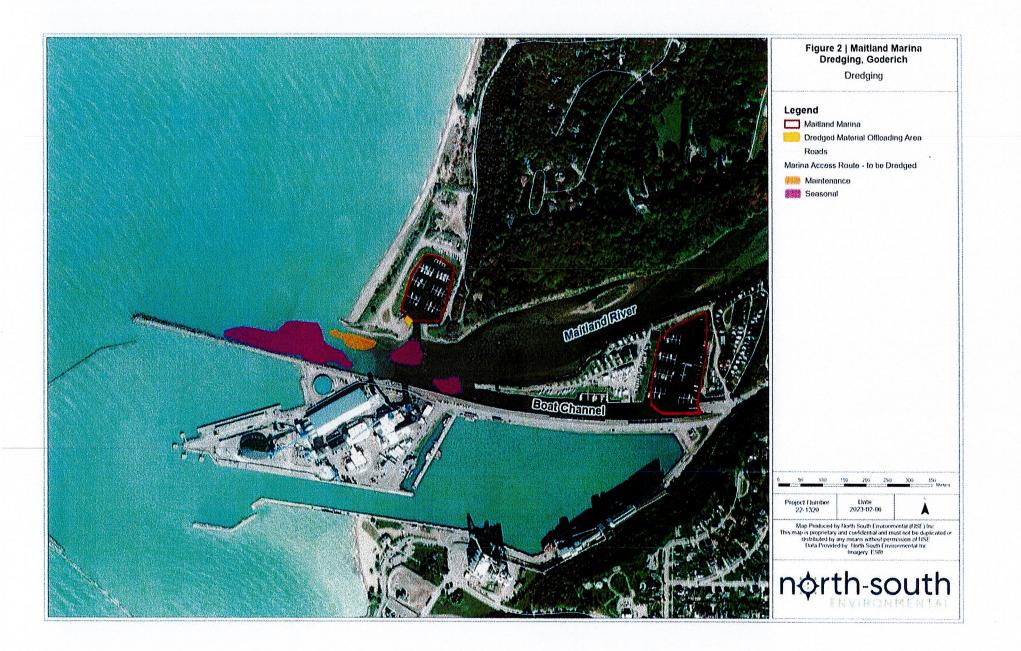

Attached please find an "Evidence of Notification" form to be completed, and a diagram of Maitland River proposed dredging areas.

Time is always of the essence with dredging permits; your cooperation in completing the Evidence of Notification form in a timely manner would be appreciated. Please contact us upon completion of the forms at 519 524 4409 and we will arrange to pick them up.

Yours truly,

Jim Peever Maitland Valley Marina Ltd.

Enclosures (2)

Evidence of Notification form for Maitland Valley Marina Diagram of Maitland River dredging areas